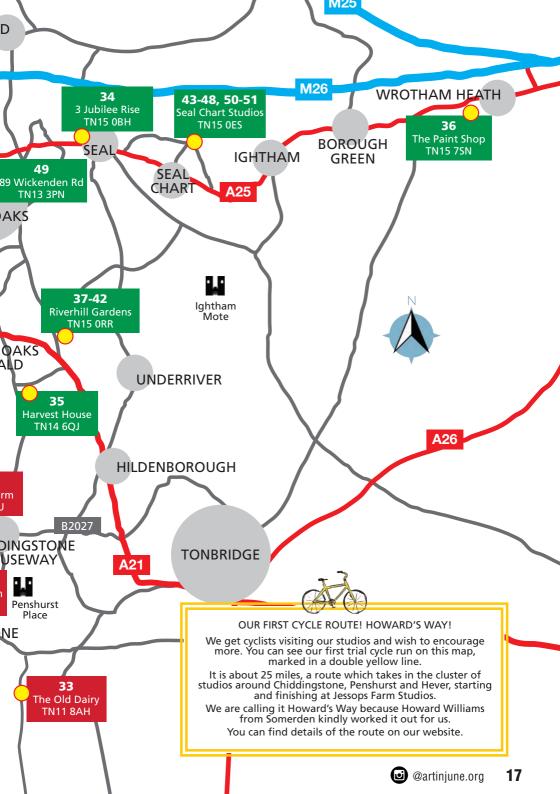

Watch out for the yellow bikes! You're near a studio! Fancy a spot of cycling? We are launching our first trial cycle route – Howard's Way. Not only do you get to sample art and enjoy the Garden of England, but you get your exercise... rest assured, there will be cake available at certain venues.