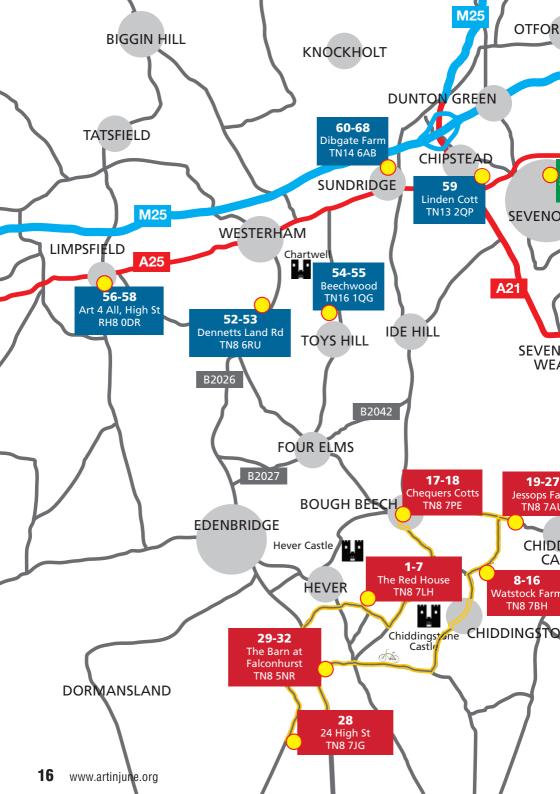

ch. Falconhurst is 2<sup>nd</sup> on right.

Open: 10am-5pm Sat-Sun 10am-3pm

F S S M T W T F S S M T W T F S S 2 3 4 5 6 7 8 9 10 11 12 13 14 15 16 17 18



Dancing in the rain, 200cm x 240cm, acrylic on canvas

### 33. LUCY HOMER JONES

The Old Dairy, Old Swaylands, Poundsbridge Lane, Penshurst, Tonbridge TN11 8AH. Tel: 07711 595712 Email: info@lucyhomerjones.com IG: lucyhomerjones Web: www.lucyhomerjones.com From Penshurst, first right after Swaylands, then immediately right down a lane. We are at the bottom with wooden gates.

Open: 11am-5pm

F S S M T W T F S S M T W T F S S
3 4 5 6 7 8 9 10 11 12 13 14 15 16 17 18



# $\Sigma_{\text{ally}}$

Portrait & Figuartive
Art Specialist
Oil & Watercolour



Sevenoaks based T: 07812 732427 www.salzart.co.uk

Email: sallylaynemusic@gmail.com







Cone of shame, 305mm x 229mm

### **34. JENNIFER KENT**

3 Jubilee Rise, Seal, Kent TN15 0BH Email: kents@bellewood.co.uk IG: jennifergailartstuff Off School Lane.

Open: 10am-5pm

| F | S | S | M | T | W | T | F | S | S | M | T | W | T | F  | S  | S  |
|---|---|---|---|---|---|---|---|---|---|---|---|---|---|----|----|----|
|   |   |   |   |   |   |   |   |   |   |   |   |   |   | 16 | 17 | 18 |





Cockatoostoo, oil & Gorgeous shrikes, acrylic

### **36. ROSE BRIDGLAND COLBRIDGE**

The Paint Shop, 1a Marion Cottages, Maidstone Road, Wrotham Heath TN15 7SN. Tel: 07759 999261 RoseBridgland1@gmail.com IG: rosebridglandcolbridge A25 - 1.75 miles east from Borough Green. 0.25 miles after railway bridge. Cream end terrace on right before lights. Park in drive or opposite.

Open: 11am-5p