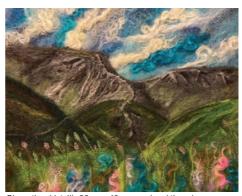

Open: 10am-5pm

F|S|S|M|T|W|T|F|S|S|M|T|W|T|F|S|S 7 8 9 10 11 12 13 14 15 16 17 18

Blencathra (detail), 30cm x 40cm, wool and thread

### 66. ERIN JONES

Dibgate Farm, Chevening Road, Sundridge, Kent TN14 6AB Email: erinjonesfeltwork@gmail.com

IG: erinionesfelt

A25 from Riverhead towards Westerham. At Sundridge traffic lights (White Horse pub), turn right. Then 1/4 mile on left. Gravel drive. Converted barn.