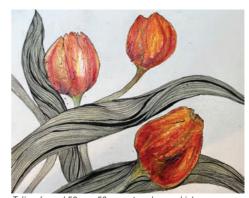

Tulips, framed 50cm x 50cm, watercolour and ink

### **68. SUE TAYLOR-LOWEN**

Dibgate Farm, Chevening Road, Sundridge, Kent TN14 6AB IG: suetaylorlowenart

Web: www.suetaylorlowen.com

A25 from Riverhead towards Westerham. At Sundridge traffic lights (White Horse pub), turn right. Then 1/4 mile on left. Gravel drive. Converted barn.