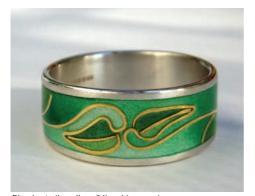

Tickets £20 for parent and child (all materials provided)

Ring in sterling silver, 24k gold, enamel